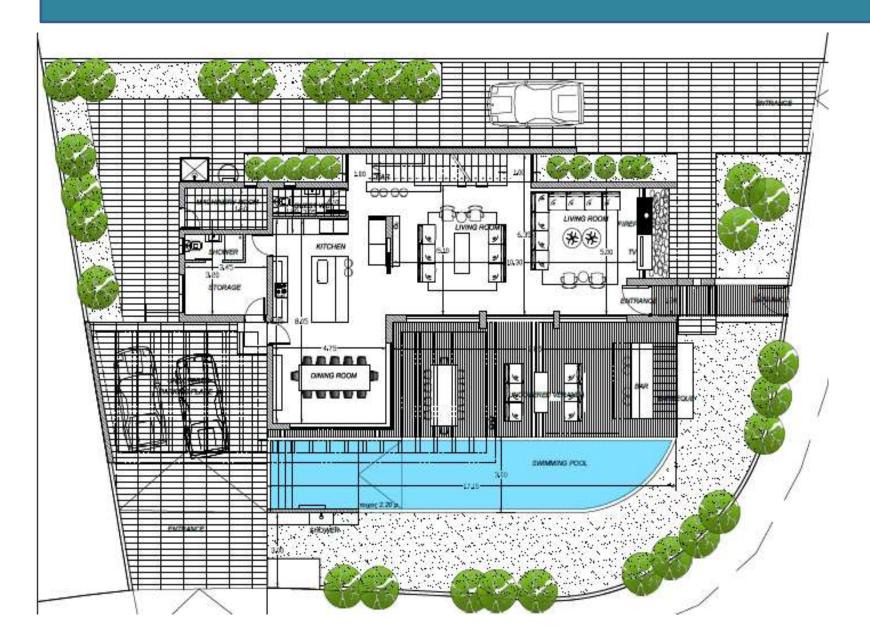

## **GROUND FLOOR**

Living is easy in this impressive, generously spacious residence with mountain views and easy access to the city.

The open floor plan encompasses a sleek and stylish gourmet kitchen that flows through to the dining room. The expansive living room, with a mini bar and granite fireplace opens up to a spacious side patio with a swimming pool and bar/barbeque area.

A multipurpose room adjacent to the kitchen can be used as a Warehouse or Service Room.