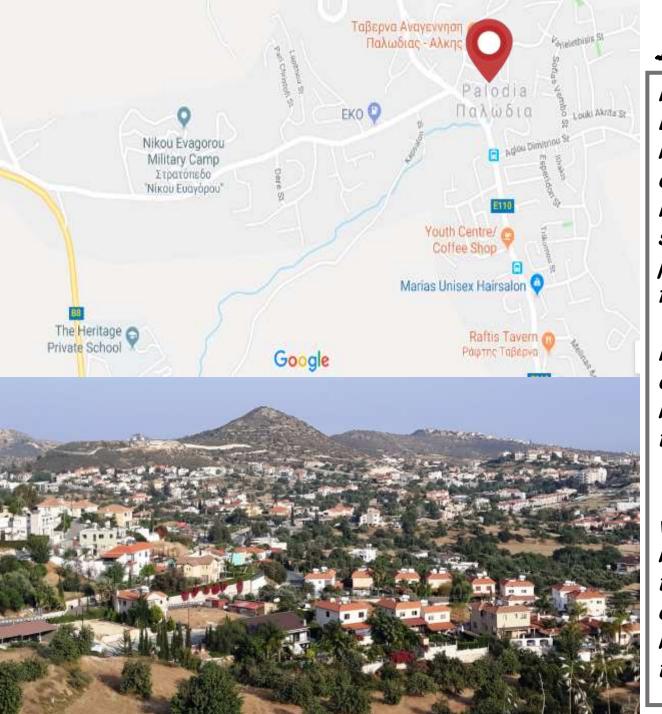

## LOCATION

Palodia is a village located just 7KM north of Limassol city center and only 15 minutes to the nearest seashore. The village is built on an altitude of 270 meters and it is near the villages of Spitali, Paramytha and Fasoula. The original village is small but has a large land area. Due to its proximity to Limassol, the village is growing quite fast in population.

Palodia is famous for their honey due to the existence of thyme leaves in the surrounding hillside, as well as their pottery, which is located at the edge of the village

The plot of the house is situated in a beautiful valley surrounded by hills. Located in a peaceful, new region surrounded by newly build residences the location of the house offers the rustic charm of the quiet countryside, well away from traffic and noise. Heritage School is only 3 minutes away and the beautiful Platres resort only 30 minutes away.