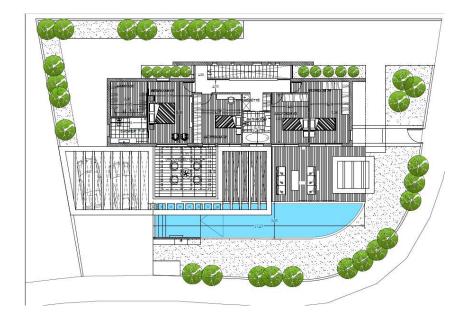

## **FLOOR PLANS**

## FIRST FLOOR

The first floor accommodates four spacious bedrooms with plenty of room for study, sleep and storage, 2 luxurious bathrooms and 1 kitchenette.

The master bedroom, complete with walk-in wardrobe and ensuite bathroom, ensures privacy while the private balcony offers moments of relaxation with spectacular view of the Valley.

Perfect for you, this home is ideally positioned to enjoy the never-ending sunshine of lovely Limassol. Truly resort style living in beautiful Palodia.