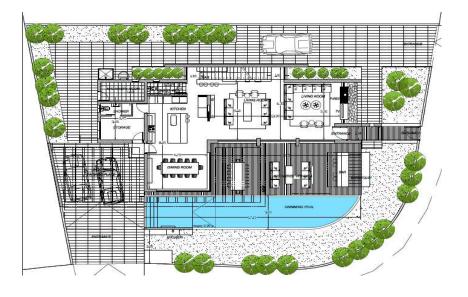

## **FLOOR PLANS**

## **GROUND FLOOR**

Living is easy in this impressive, generously spacious residence with mountain views and easy access to the city.

The open floor plan encompasses a sleek and stylish gourmet kitchen that flows through to the dining room. The expansive living room, with a mini bar and granite fireplace opens up to a spacious side patio with a swimming pool and bar/barbeque area.

A multipurpose room adjacent to the kitchen can be used as a Warehouse or Service Room.