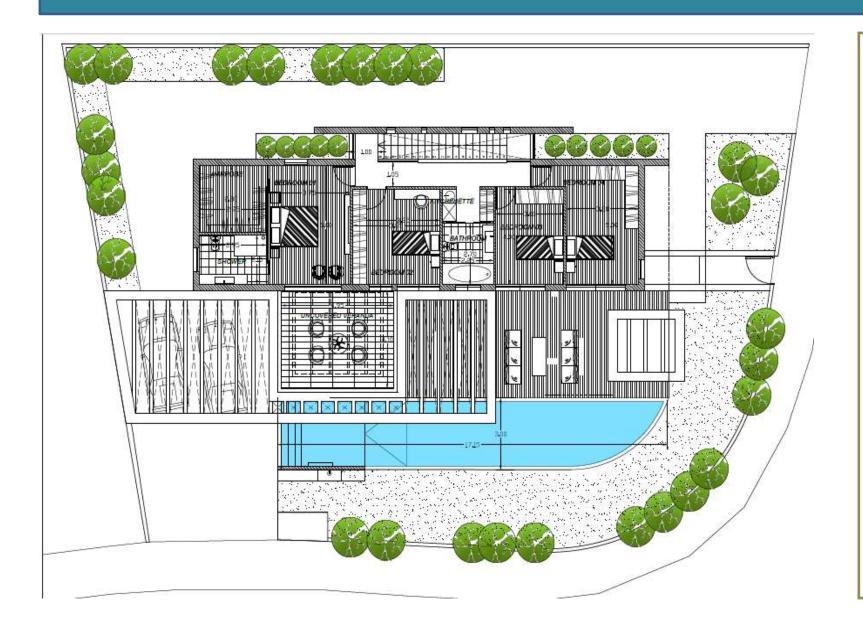

## FIRST FLOOR

The first floor accommodates four spacious bedrooms with plenty of room for study, sleep and storage, 2 luxurious bathrooms and 1 kitchenette.

The master bedroom, complete with walk-in wardrobe and ensuite bathroom, ensures privacy while the private balcony offers moments of relaxation with spectacular view of the Valley.