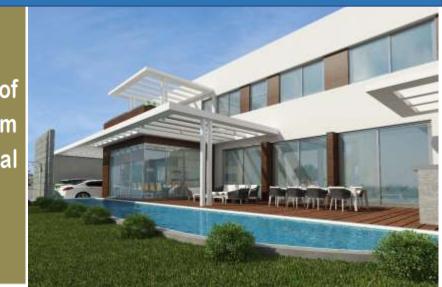

Enjoy gatherings in generously sized living/dining graced area by a granite fireplace, huge windows glass and sliding doors that lead to a spacious deck with your bar/barbeque area next to dashing 17-meter swimming pool.

#### SWIMMING POOL

Average depth of 1.20m, skimmer type finished with quality liner and shower.

#### **BARBECUE**

Mini Bar, with small kitchen, barbecue formed structure with hood Space for mini fridge and storage space